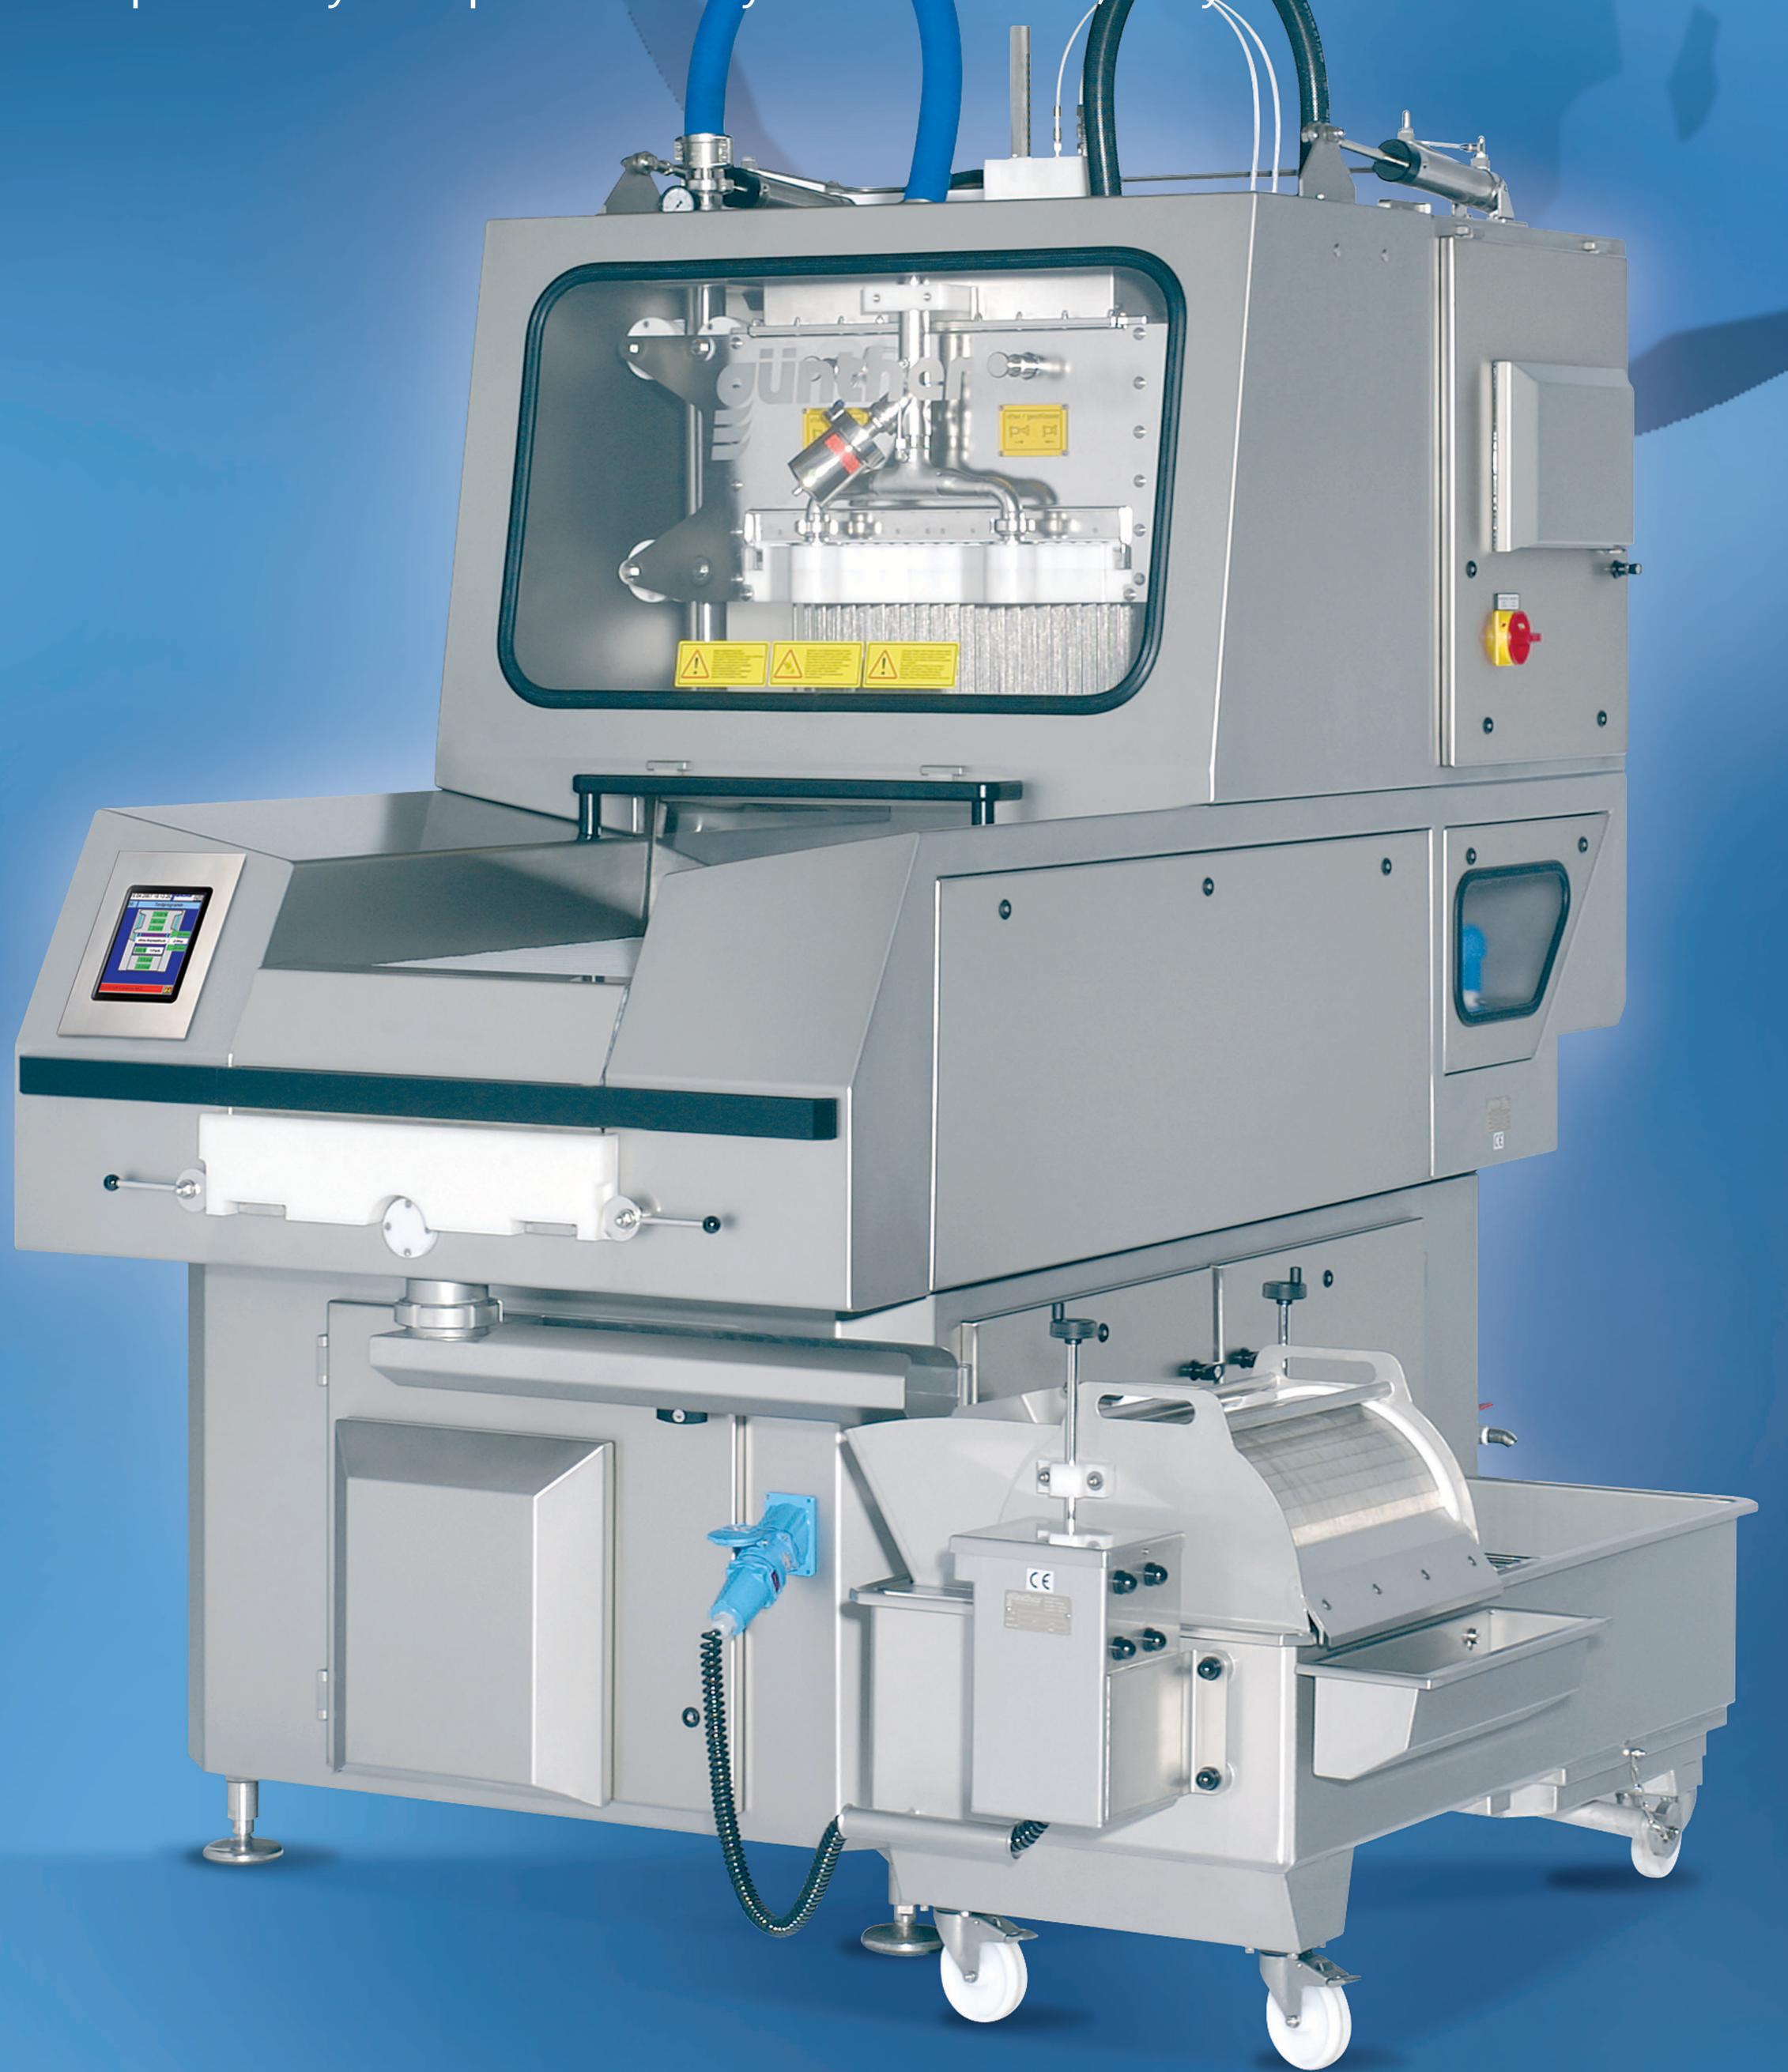

PI 258/354 MC<sub>2</sub>R **Fully-automatic** reversable servo-injectors

- Easy operation and ergonomic industrial design
- Direct drive via servo technology
- Precision needle heads with quick change (release) needle-bridgesystem
- Complete separation of pump cycle from all electromechanic components
- Product related pump selection
- Pre-filter system electronically supervised
- Automatic rotary filter units
- Process parameters infinitely variable
- Special conveyor from polyethylene, easy to remove for sanitation
- MC<sub>2</sub> R-control with touch-screen
  - 99 memory spaces for recipe storage
  - Infinitely variable stroke height selection
  - Strokes infinitely variable
  - Automatic stand by mode for needle head and brine circulation
- Highest injection precision supported by position controlled brine valve
- Injection pattern variable via automatic belt positioning
- Automatic sanitation program
- USB/Ethernet and CAN-Bus standard