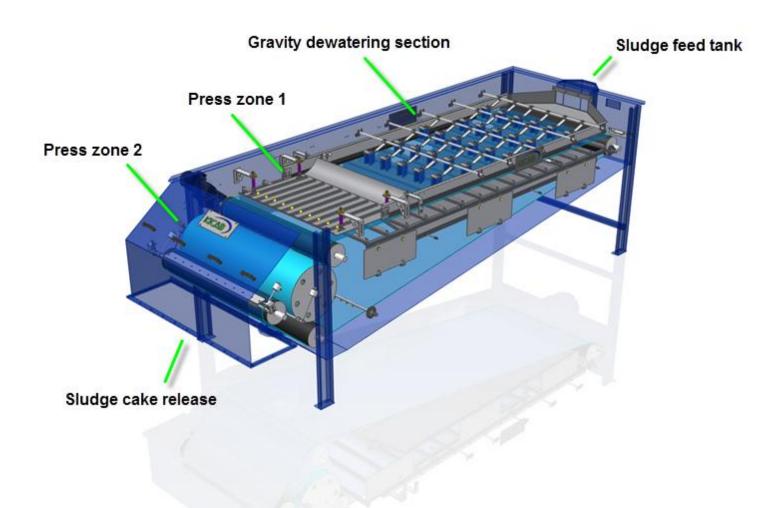

-The suspension is spread over the horizontal pre-dewatering section. Major part of the filtrate drains off by gravity.

\_

Dimensions showing KICAB SBPK size
1200

KICAB Laxfiskevägen 14 433 38 Partille **www.kicab.se** Tel: +46 31 69 95 70