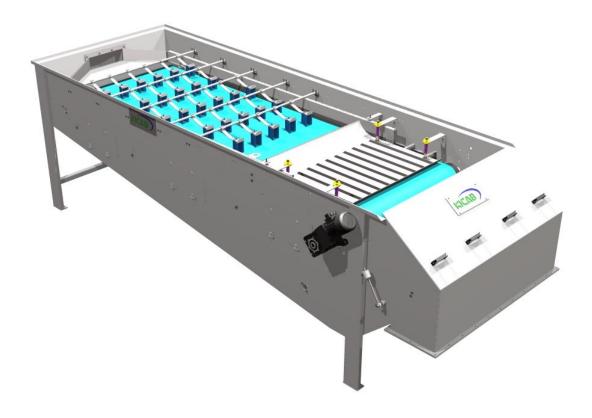

KICAB Laxfiskevägen 14 433 38 Partille **www.kicab.se** Tel: +46 31 69 95 70

SBPK is a powerful wastewater treatment system able to treat many types of industrial wastewater or sludge in one single operation unit.

-The suspension is spread over the horizontal pre-dewatering section. Major part of the filtrate drains off by gravity.

\_

Dimensions showing KICAB SBPK size
1200

KICAB Laxfiskevägen 14 433 38 Partille **www.kicab.se** Tel: +46 31 69 95 70