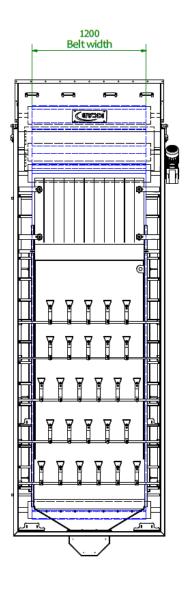

-The suspension is spread over the horizontal pre-dewatering section. Major part of the filtrate drains off by gravity.

\_

Dimensions showing KICAB SBPK size
1200

KICAB Laxfiskevägen 14 433 38 Partille **www.kicab.se** Tel: +46 31 69 95 70