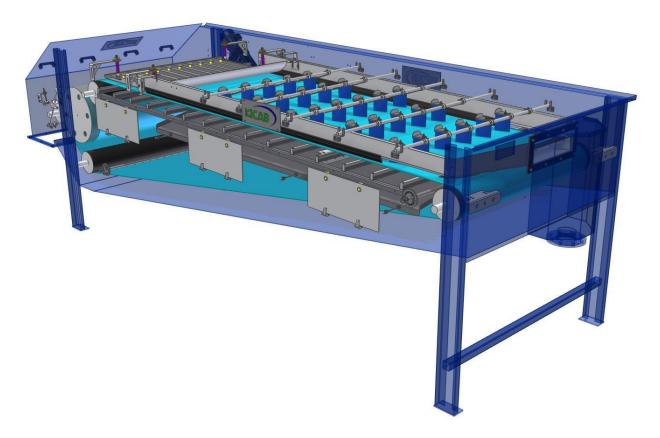

-The suspension is spread over the horizontal pre-dewatering section. Major part of the filtrate drains off by gravity.

\_

Dimensions showing KICAB SBPK size
1200

KICAB Laxfiskevägen 14 433 38 Partille **www.kicab.se** Tel: +46 31 69 95 70