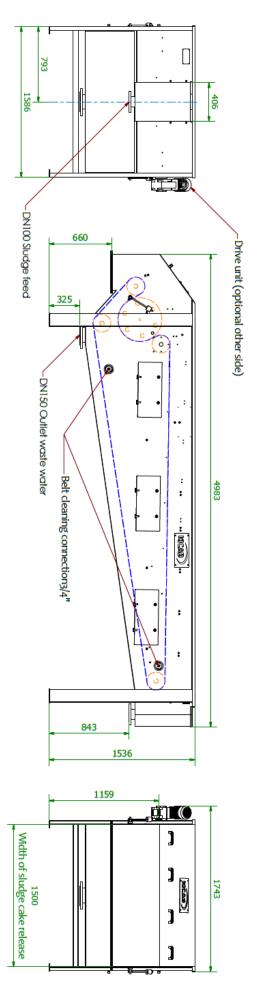

-The suspension is spread over the horizontal pre-dewatering section. Major part of the filtrate drains off by gravity.

\_

Dimensions showing KICAB SBPK size
1200

KICAB Laxfiskevägen 14 433 38 Partille **www.kicab.se** Tel: +46 31 69 95 70