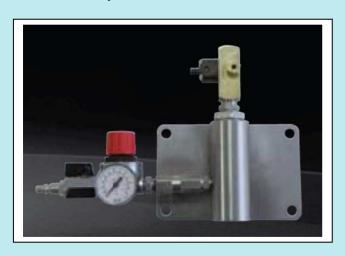

Low pressure stainless steel foaming system with brass injector and ST/ST nozzle. Minimum water pressure inlet.

2,5 bar (max. 10 bar, 50°C). Complete with metering tips.

is necessary to provide 100 l/min at 3-6 bar of air. Internal minimum diameter of the hose is 12,5 mm ( $\frac{1}{2}$ ") The unit is ready for connexion.

# Foam Unit, Low Pressure

Article # 707610

Weight 1,5 kg Max. temp. water inlet  $50^{\circ}$ C Working pressure 2,5 – 10 bar

Water inlet ½" Water/Foam outlet ½"

Size of unit 150x200x50 mm Material 1.4301