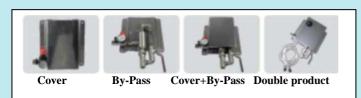

## On request:

Stainless steel cover, add on code :7076XX CA

By-pass, add on code: 7076XX BY

Cover and by-pass, add on code: 7076XX CA,BY

Double chemical product, add code: TW