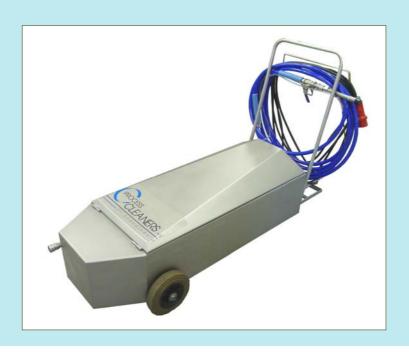

## MS S R3 - Mobile System with 3 Functions

(with pump inside)

Article #

730103

Max. temperature, inlet water

Air pressure required

Water inlet

Operation pressure

Power supply

Protection electricity supply

Electrical cable
Holder for containers

Size of unit

20 bar over inlet pressure

70°C

150 litre at 6 bar / 90 psi pr. min

3/4" hose

Grundfos Vertical, stainless steel

3 x 400 V +0 +E

16Amp. (Recommended) 10 meter electrical cable

2 x5 kg containers 1800 x 650 x 850