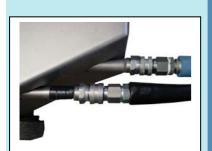

Discharge hose flush and foam

Discharge hose disinfection and flush

Type of discharge hoses

Connections Flush nozzle

Foam nozzle Desinfection nozzle

Product concentration

Water pump

Type of water pump

4-6 bar / 50-60 psi

10 meter for flushing and foaming included 10 meter for disinfection and flush included

Process Cleaners 1/2"

Quickcouplings, ball valve handle included

600 mm lance included 200 mm lance inscuded 300 mm lance included 1-8%, dep. on viscosity 2,2 kW, 30 l/min, 20 bar