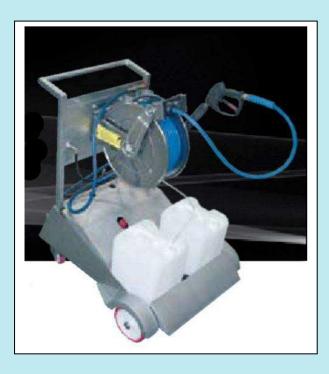

High pressure stainless steel mobile with foaming system with stainless steel injector and ST/ST nozzle, and automatic hose reel. Including high pressure pump 100 bar 12 l/min, 220V.

Minimum water pressure inlet 2,5 bar (max. 10 bar, 50°C). Complete with metering tips.

It is necessary to provide 100 l/min at 3-6 bar of air. Internal minimum diameter of the hose is 12,5 mm (½") The unit is ready for connections.

# **Mobile Unit, High Pressure**

Article # 73300

Weight 12,5 kg
Max. temp. water inlet 50°C
Working pressure 100 bar
Water inlet ½"
Water/Foam outlet ½"

Size of unit 600x450x650 mm

Material 1.4301

PRICE 73300 4980,- euro