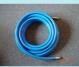

High pressure stainless steel mobile with foaming system with stainless steel injector and ST/ST nozzle, and automatic hose reel. Including high pressure pump 100 bar 12 l/min, 220V.

Minimum water pressure inlet 2,5 bar (max. 10 bar, 50°C). Complete with metering tips.

It is necessary to provide 100 l/min at 3-6 bar of air. Internal minimum diameter of the hose is 12,5 mm (½") The unit is ready for connections.



# **Mobile Unit, High Pressure**

Article # 73300

Weight 12,5 kg
Max. temp. water inlet 50°C
Working pressure 100 bar
Water inlet ½"
Water/Foam outlet ½"

Size of unit 600x450x650 mm

Material 1.4301

PRICE 73300 4980,- euro

### 770AV1000

Automatic hose reel.



PRICE 770AV1000

450,- euro

# 750010H

low pressure hose 10 meter 1/2".



PRICE 750010H

199.- euro

## 751001

1/2" ball valve gun handle.



PRICE 751001

128,- euro

#### 75200

Set of Lances, rinsing (600 mm) foaming (200 mm).



**PRICE 75200** 

176,- euro