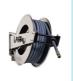

High pressure stainless steel mobile with foaming system with stainless steel injector and ST/ST nozzle, and automatic hose reel. Including high pressure pump 100 bar 12 l/min, 220V.

Minimum water pressure inlet 2,5 bar (max. 10 bar, 50°C). Complete with metering tips.

It is necessary to provide 100 l/min at 3-6 bar of air. Internal minimum diameter of the hose is 12,5 mm (½") The unit is ready for connections.



# **Mobile Unit, High Pressure**

Article # 73300

Weight 12,5 kg
Max. temp. water inlet 50°C
Working pressure 100 bar
Water inlet ½"
Water/Foam outlet ½"

Size of unit 600x450x650 mm

Material 1.4301

PRICE 73300 4980,- euro

### 770AV1000

Automatic hose reel.



PRICE 770AV1000

450,- euro

# 750010H

low pressure hose 10 meter 1/2".



PRICE 750010H

199.- euro

## 751001

1/2" ball valve gun handle.



PRICE 751001

128,- euro

#### 75200

Set of Lances, rinsing (600 mm) foaming (200 mm).



**PRICE 75200** 

176,- euro