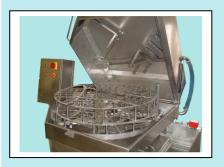

## Small Barrell Washer AWS 801-1

## **Technical specifications:**

- Capacity: 20 barrells/hour
- mainwash and afterrinse
- Pump: mainwash 4,0 kW, 500 l/min, 3 bar in stainless steel
- Tank: 300 litre
- Relay-control with Siemens components
- variable basket speed
- noise max. 85 d(B)A
- electrical heating 10kW
- max. filling of basket: 500 kg