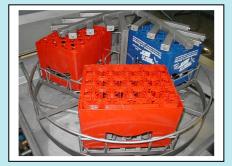

## Barrell Washer for different sizes:

- Small Barrells and Lids
- Max. height 800 mm
- Max. sqare 650 x 650x800 mm
- Small amount of different trays
- Gloves
- Machine formed parts (degreasing)

## **Technical specifications:**

- Capacity: 20 barrells/hour
- mainwash and afterrinse
- Pump: mainwash 4,0 kW, 500 l/min, 3 bar in stainless steel
- Tank: 300 litre
- Relay-control with Siemens components
- variable basket speed
- noise max. 85 d(B)A
- electrical heating 10kW
- max. filling of basket: 500 kg