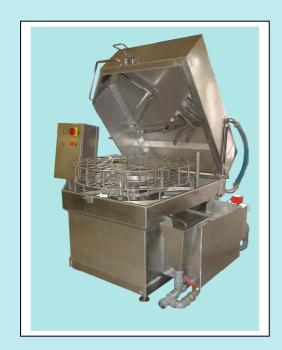

## Small Barrell Washer AWS 801-1

## Barrell Washer for different sizes:

- Small Barrells and Lids
- Max. height 800 mm
- Max. sqare 650 x 650x800 mm
- Small amount of different trays
- Gloves
- Machine formed parts (degreasing)

## **Technical specifications:**

- Capacity: 20 barrells/hour
- mainwash and afterrinse
- Pump: mainwash 4,0 kW, 500 l/min, 3 bar in stainless steel
- Tank: 300 litre
- Relay-control with Siemens components
- variable basket speed
- noise max. 85 d(B)A
- electrical heating 10kW
- max. filling of basket: 500 kg