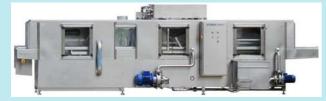

## **Industriel Washing Machines**

Tray Washers, Capacity 200 – up to 1600 Trays/h/line 1, 2, 3 or 4 lines
Trays: 600x400x100/400 mm

Crate Washers, Capacity 200 – up to 1600 Crates/h/line 1, 2, 3 or 4 lines

Crates: 740x425x170 mm

Pallet Washer, Capacity 30 - 150 Pallets/h

Pallets: 1200x800x200 mm Pallets: 1000x1000x200 mm

Container Washers, Capacity 10 - up to 160 Cont./h

Containers: up to 1200x1000x800 mm

Equipment Washers, Capacity Small and long items: