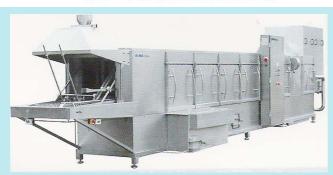

## **Industriel Washing Machines**

Tray Washers, Capacity 200 – up to 1600 Trays/h/line 1, 2, 3 or 4 lines
Trays: 600x400x100/400 mm

Crate Washers, Capacity 200 – up to 1600 Crates/h/line 1, 2, 3 or 4 lines

Crates: 740x425x170 mm

Pallet Washer, Capacity 30 - 150 Pallets/h

Pallets: 1200x800x200 mm Pallets: 1000x1000x200 mm

Container Washers, Capacity 10 - up to 160 Cont./h

Containers: up to 1200x1000x800 mm

Equipment Washers, Capacity Small and long items: