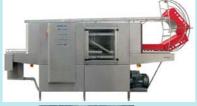

## **Industriel Washing Machines**

Tray Washers, Capacity 200 – up to 1600 Trays/h/line 1, 2, 3 or 4 lines
Trays: 600x400x100/400 mm

Crate Washers, Capacity 200 – up to 1600 Crates/h/line 1, 2, 3 or 4 lines

Crates: 740x425x170 mm

Pallet Washer, Capacity 30 - 150 Pallets/h

Pallets: 1200x800x200 mm Pallets: 1000x1000x200 mm

Container Washers, Capacity 10 - up to 160 Cont./h

Containers: up to 1200x1000x800 mm

Equipment Washers, Capacity Small and long items: