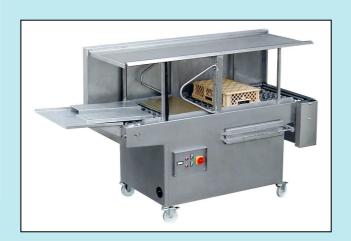

Spiracon Traywashingmachines are fitted with a patented spiral transportation system.

The Spiracon can also be delivered with a conveyorbelt for different sizes of items to be washed.

- Crates can be feeded unsorted.
- Machine on 4 heavy duty rollers. Can be used as left or right operated machine.
- Machine built up with 2-3 mm plates in stainless steel AISI 304 totally welded.
- First class market pumps in different solutions
- First class washing results by computeroptomized Nozzle configuration.