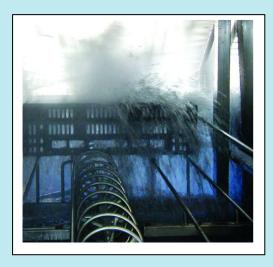

## **Traywasher SPIRACON**

## **Technical specifications:**

- Capacity: 100 trays/hour
- mainwash and afterrinse
- Pump: mainwash 2,2 kW, 1000 l/min, 1 bar in stainless steel
- Tank: 200 litre
- Relay-control with Siemens components
- noise max. 80 82 d(B)A
- electrical heating from 10 to 20 kW
- centralized drain

Spiracon Traywashingmachines are fitted with a patented spiral transportation system.

The Spiracon can also be delivered with a conveyorbelt for different sizes of items to be washed.

- Crates can be feeded unsorted.
- Machine on 4 heavy duty rollers. Can be used as left or right operated machine.
- Machine built up with 2-3 mm plates in stainless steel AISI 304 totally welded.
- First class market pumps in different solutions
- First class washing results by computeroptomized Nozzle configuration.