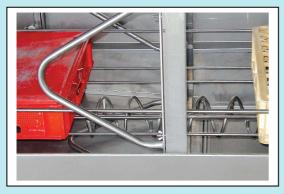

Spiracon Traywashingmachines are fitted with a patented spiral transportation system.

The Spiracon can also be delivered with a conveyorbelt for different sizes of items to be washed.

- Crates can be feeded unsorted.
- Machine on 4 heavy duty rollers. Can be used as left or right operated machine.
- Machine built up with 2-3 mm plates in stainless steel AISI 304 totally welded.
- First class market pumps in different solutions
- First class washing results by computeroptomized Nozzle configuration.