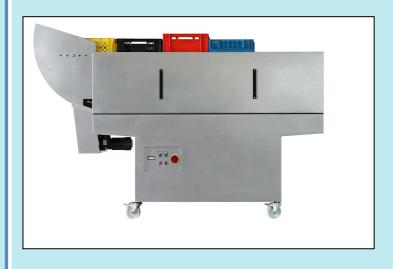

## **Traywasher SPIRACON**

## **Technical specifications:**

- Capacity: 100 trays/hour
- mainwash and afterrinse
- Pump: mainwash 2,2 kW, 1000 l/min, 1 bar in stainless steel
- Tank: 200 litre
- Relay-control with Siemens components
- noise max. 80 82 d(B)A
- electrical heating from 10 to 20 kW
- centralized drain

Spiracon Traywashingmachines are fitted with a patented spiral transportation system.

The Spiracon can also be delivered with a conveyorbelt for different sizes of items to be washed.

- Crates can be feeded unsorted.
- Machine on 4 heavy duty rollers. Can be used as left or right operated machine.
- Machine built up with 2-3 mm plates in stainless steel AISI 304 totally welded.
- First class market pumps in different solutions
- First class washing results by computeroptomized Nozzle configuration.