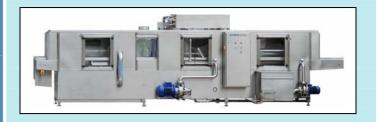

## Washingmachines TWS 602-1402

TWS 602-3: capacity 600 trays/h TWS 802-3 : capacity 800 trays/h TWS 1002-3: capacity 1000 trays/h TWS 1202-3: capacity 1200 trays/h TWS 1402-3: capacity 1400 trays/h

BSS 2: Blowing Section with 2 Blower BSS 3: Blowing Section with 2 Blowers BSS 4: Blowing Section with 4 Blowers BSS 5: Blowing Section with 5 Blowers BSS 6: Blowing Section with 6 Blowers BSS 8: Blowing Section with 8 Blowers