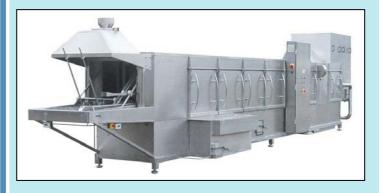

## Washingmachines TWS 602-1402

TWS 602-3: capacity 600 trays/h TWS 802-3 : capacity 800 trays/h TWS 1002-3: capacity 1000 trays/h TWS 1202-3: capacity 1200 trays/h TWS 1402-3: capacity 1400 trays/h

BSS 2: Blowing Section with 2 Blower BSS 3: Blowing Section with 2 Blowers BSS 4: Blowing Section with 4 Blowers BSS 5: Blowing Section with 5 Blowers BSS 6: Blowing Section with 6 Blowers BSS 8: Blowing Section with 8 Blowers