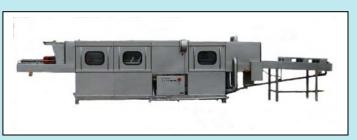

## Washingmachines TWS 602-1402

TWS 602-3: capacity 600 trays/h TWS 802-3 : capacity 800 trays/h TWS 1002-3: capacity 1000 trays/h TWS 1202-3: capacity 1200 trays/h TWS 1402-3: capacity 1400 trays/h

BSS 2: Blowing Section with 2 Blower BSS 3: Blowing Section with 2 Blowers BSS 4: Blowing Section with 4 Blowers BSS 5: Blowing Section with 5 Blowers BSS 6: Blowing Section with 6 Blowers BSS 8: Blowing Section with 8 Blowers