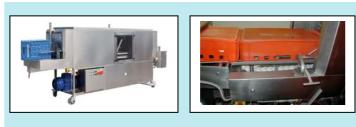

## Washingmachines TWS 602-1402

TWS 602-3: capacity 600 trays/h TWS 802-3 : capacity 800 trays/h TWS 1002-3: capacity 1000 trays/h TWS 1202-3: capacity 1200 trays/h TWS 1402-3: capacity 1400 trays/h

BSS 2: Blowing Section with 2 Blower BSS 3: Blowing Section with 2 Blowers BSS 4: Blowing Section with 4 Blowers BSS 5: Blowing Section with 5 Blowers BSS 6: Blowing Section with 6 Blowers BSS 8: Blowing Section with 8 Blowers