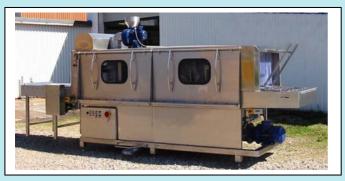

## Washingmachines TWS 602-1402

TWS 602-3: capacity 600 trays/h TWS 802-3 : capacity 800 trays/h TWS 1002-3: capacity 1000 trays/h TWS 1202-3: capacity 1200 trays/h TWS 1402-3: capacity 1400 trays/h

BSS 2: Blowing Section with 2 Blower BSS 3: Blowing Section with 2 Blowers BSS 4: Blowing Section with 4 Blowers BSS 5: Blowing Section with 5 Blowers BSS 6: Blowing Section with 6 Blowers BSS 8: Blowing Section with 8 Blowers