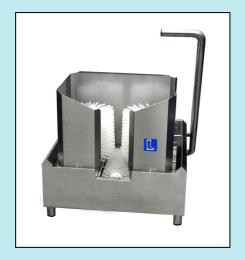

## A rotating Brush cleans the Sole effective For cleaning you place your boot one at a time on a footboard

For activating the Cleaning just pull the handle. The dosing of chemicals is automatically done by the dosing pump.

The Boot Cleaner is easily cleaned and all materials are in stainless steel.

## **Boot Cleaner**

Automatically Cleaning of Boot's Sole and manually Cleaning of Boot's leg as option.

Integrated Dosing pump for chemicals

Article # 830002

Power supply 3 x 400 V +0 +E
Power 0,09 kW
Protection electricity supply IP65, 16A
Water inlet 3/4"
Water drain DN 50