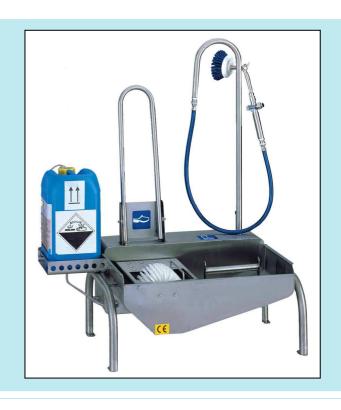

## A rotating Brush cleans the Sole effective For cleaning you place your boot one at a time on a footboard

For activating the Cleaning just pull the handle. The dosing of chemicals is automatically done by the dosing pump.

## **Boot Cleaner**

Automatically Cleaning of Boot's Sole and manually Cleaning of Boot's leg as option.

Integrated Dosing pump for chemicals

Article # 830002

Power supply 3 x 400 V +0 +E
Power 0,09 kW
Protection electricity supply IP65, 16A
Water inlet 3/4"
Water drain DN 50