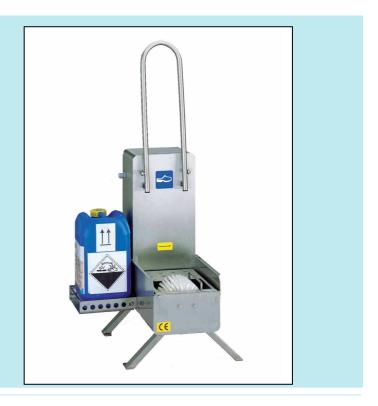

## SORM/H

A rotating Brush cleans the Sole effective For cleaning your boot place one at a time on a footboard For activating the Cleaning just pull the handle. The dosing of chemicals is automatically done by the dosing pump. The sole cleaner is easily cleaned and all

materials are in stainless steel.

## **Sole Cleaner**

Automatically Cleaning of Boot's Sole Integrated Dosingpump for chemicals

| Article #                                                                                            | 830001                                                                |
|------------------------------------------------------------------------------------------------------|-----------------------------------------------------------------------|
| Power supply<br>Power<br>Protection electricity supply<br>Water inlet<br>Water drain<br>Size of unit | 3 x 400 V +0 +E<br>0,09 kW<br>IP65<br>3/4"<br>1½"<br>550 x 550 x 1100 |
|                                                                                                      |                                                                       |