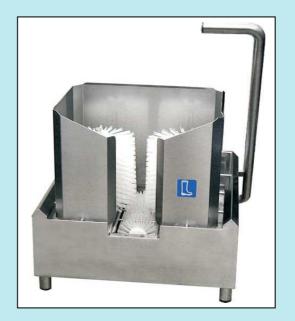

One horizontally and two vertically mounted rotating brushes assure an easy cleaning of boot soles and

The brushes are activated by a contact on the handhold and the cleanser is added through an adjustable pump.

Cleaning the machine is simple, because all brushes can be removed without using tools.

The boot cleaner is wired ready for connexion. A seal and gasket kit and the siphon are not included in the delivery.

## **Boot cleaner**

- · Mechanical cleaning of boot soles and legs
- · Integrated dosage pump for cleaning agent
- · Stainless steel 1.4301