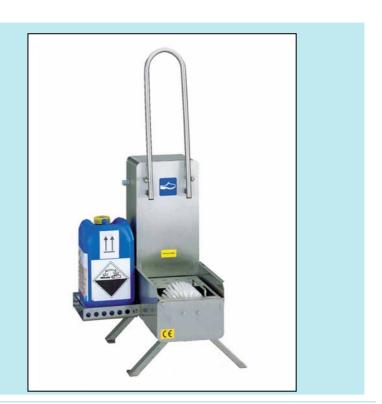

SORM/H

830001

1.4301

A rotating Brush cleans the Sole effective For cleaning you place your boot one at a time on a footboard For activating the Cleaning just pull the handle. The dosing of chemicals is automatically done by the dosing pump. The sole cleaner is easily cleaned and all materials are in stainless steel.

Power supply $3 \times 40$ Power0,09 kProtection electricity supplyIP65Water inlet3/4"Water drain $1\frac{1}{2}"$ Size of unit $550 \times 10^{-1}$ 

Automatically Cleaning of Boot's Sole

3 x 400 V +0 +E 0,09 kW IP65 3/4" 1½" 550 x 550 x 1100

Material

**Sole Cleaner** 

Integrated Dosingpump

for chemicals

Article #