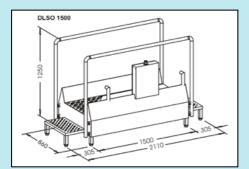

Of Scandinavia

The pass-through sole cleaner DLSO is designed for an optimal cleaning of shoe soles, achieving a high degree of safety by hygienically restricted guidance of personnel.

Two horizontally mounted rotating brushes, covered by a floor grating made of stainless steel, assure a fast cleaning of the soles. The surfaces are precision-grinded and a solid and functional construction allows a quick and efficient cleaning of soles, with a minimized expenditure of time and effort. The machine is wired ready for connexion.

## **Technical Specifications:**

Dimensions (W x D x H) mm 800 / 1100 / 1500 / 2000 x 860 x 1250

Electrical connection 3x400V/N/PE, 50/60Hz 0,5kW

Type of protection IP65
Fusing 16 A
Water connection 3/4"
Water outlet DN 50

Active brushlength mm 400 / 700 / 1100 / 1600