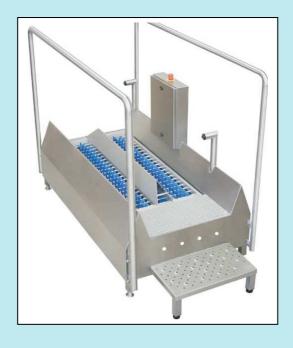

Of Scandinavia

The pass-through sole cleaner DLSO is designed for an optimal cleaning of shoe soles, achieving a high degree of safety by hygienically restricted guidance of personnel.

Two horizontally mounted rotating brushes, covered by a floor grating made of stainless steel, assure a fast cleaning of the soles. The surfaces are precision-grinded and a solid and functional construction allows a quick and efficient cleaning of soles, with a minimized expenditure of time and effort. The machine is wired ready for connexion.

## Pass-through sole cleaner

- · Cleaning of clog and boot soles
- · Simple cleaning of the unit
- Integrated dosage pump for cleaning agent
- · available with 4 different brush length
- Stainless steel 1.4301

## **Technical Specifications:**

Dimensions (W x D x H) mm 800 / 1100 / 1500 / 2000 x 860 x 1250

Electrical connection 3x400V/N/PE, 50/60Hz 0,5kW

Type of protection IP65
Fusing 16 A
Water connection 3/4"
Water outlet DN 50