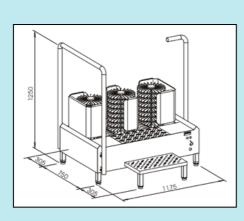

## Pass-through boot cleaner

- Cleaning of boot soles and legs
- Safe restricted guidance of personnel
- Integrated dosage pump
- for cleaning agent
- Stainless steel 1.4301

## **Technical Specifications:**

Dimensions (W x D x H) mm Electrical connection Type of protection Fusing Water connection Water outlet 1175 x 1355 x 1250 3x400V/N/PE, 50/60Hz, 1,25kW IP65 16 A 3/4" DN 50