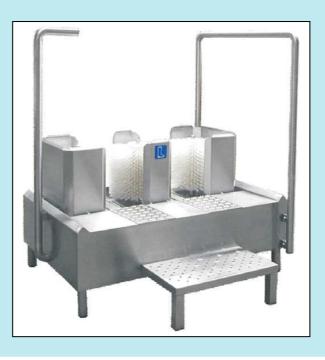

The boot cleaning machine DLST allows a quick and thorough cleaning of bootlegs and soles, with a minimized expenditure of time and effort, allowing a high number of persons to enter or exit rooms quickly.

The handrail and an additional handhold guarantee a safe and firm stand, while passing through the machine.

The machine is wired ready for connexion.

A seal and gasket kit and small parts are not included in the delivery.

## Pass-through boot cleaner

- Cleaning of boot soles and legs
- Safe restricted guidance of personnel
- Integrated dosage pump
- for cleaning agent
- Stainless steel 1.4301