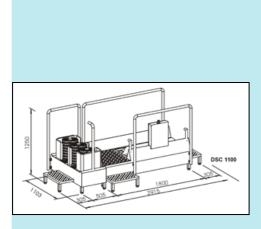

## **Technical Specifications:**

Dimensions (W x D x H) mm Electrical connection Type of protection Fusing Water connection Water outlet 1905 / 2305 / 2805 x 1103 x 1250 3x400V/N/PE, 50/60Hz, 1,25kW IP65 16 A 3/4" DN 50