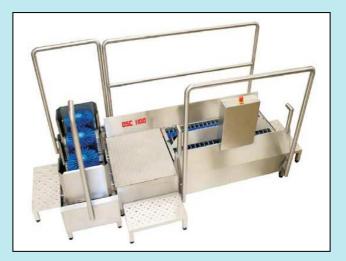

The DSC is a combination for both, sole and boot cleaning. By entering the unit through two different entries either the the boot legs or soles are cleaned.

The machine is especially designed, allowing a high number of persons to enter or exit rooms quickly. The two handholds guarantee a safe and firm stand, while passing through the machine. The machine is wired ready for connexion.

## **Cleaning combination**

- Combination of boot and sole cleaning
- Safe restricted guidance of personnel
  Integrated dosage pump
- for cleaning agent
- available with 4 different brush length
- Stainless steel 1.4301